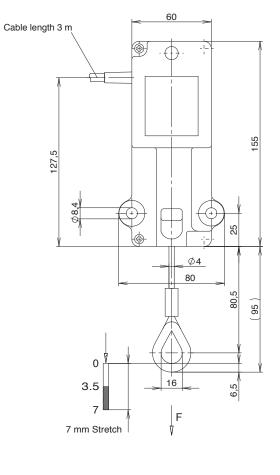

## A-2-B switch, type 0910 Technical data

| Material                 | Light metal die cast, anodised                                                |
|--------------------------|-------------------------------------------------------------------------------|
| Dimensions               | 60 x 155 x 32 mm                                                              |
| Weight                   | 0.73 kg                                                                       |
| Switching system         | Slow action, 1 contact, positively driven                                     |
| Protection class         | In case of a suspended assembly IP 54<br>Protection class switch insert IP 67 |
| Contact travel           | 7 mm                                                                          |
| Spring pre-load          | 40.4 ± 3.6 N                                                                  |
| After 7 mm spring travel | $48.5 \pm 3.8 \text{ N}$                                                      |
| Operating temperature    | -40 to +80 °C                                                                 |
| Contact load capacity    | 24 VDC 1.0 A<br>36 VDC 0.8 A                                                  |
| Mechanical life          | 10 <sup>6</sup> switching cycles                                              |
| Cable                    | Control line, shielded, 4 x 1 mm <sup>2</sup>                                 |
| Cable length             | 3 m                                                                           |