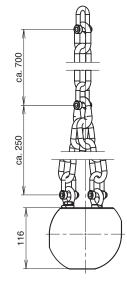

ISO 9001:2008

ISO 14001:2004

W

٤x

4 3

Accessories: Suspended weight Mass: approx. 8,4 kg

© BROSA AG • Dr. Klein Straße 1 • D-88069 Tettnang • Fon 0049 (0)7542 93 35 0 • Fax 0049 (0)7542 93 35 35 • info@brosa.net • www.brosa.net The indicated data only serve as product description and are not assured feature of the product in the legal sense. The right to carry out technical changes is reserved. Edition 2012/11