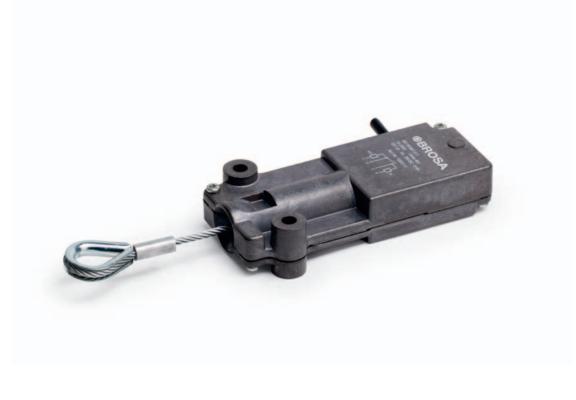

### For limiting the hoist height

BROSA A-2-B switches prevent the hook block or load hook to be pulled against the boom head. During the operation a suspended weight keeps the A-2-B switch contact closed. The uplifting of the suspended weight will open the contact only when the hook block has reached the maximum admissible position. The A-2-B switch is characterised by its corrosion-resistant light metal housing and the completely casted electronic functional parts. Two resistors are installed to control the feed lines. An optional suitable counterweight is available.

#### Features

- Easy assembly
- Corrosion-resistant housing
- · Positively driven end switch