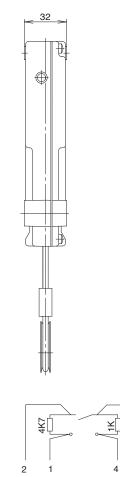

## A-2-B switch, type 0910 Technical data

| Material                 | Light metal die cast, anodised                                                |
|--------------------------|-------------------------------------------------------------------------------|
| Dimensions               | 60 x 155 x 32 mm                                                              |
| Weight                   | 0.73 kg                                                                       |
| Switching system         | Slow action, 1 contact, positively driven                                     |
| Protection class         | In case of a suspended assembly IP 54<br>Protection class switch insert IP 67 |
| Contact travel           | 7 mm                                                                          |
| Spring pre-load          | 40.4 ± 3.6 N                                                                  |
| After 7 mm spring travel | $48.5 \pm 3.8 \text{ N}$                                                      |
| Operating temperature    | -40 to +80 °C                                                                 |
| Contact load capacity    | 24 VDC 1.0 A<br>36 VDC 0.8 A                                                  |
| Mechanical life          | 10 <sup>6</sup> switching cycles                                              |
| Cable                    | Control line, shielded, 4 x 1 mm <sup>2</sup>                                 |
| Cable length             | 3 m                                                                           |